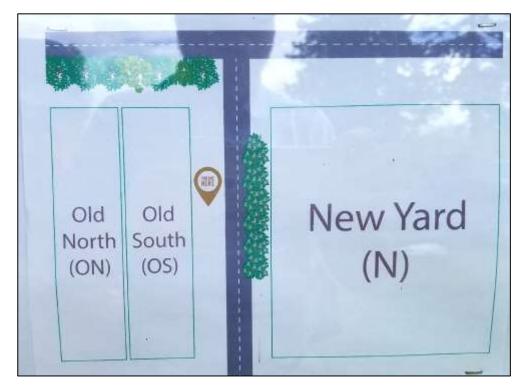

Kiosk Display at Kendaia Cemetery, May 27, 2019

General map of cemetery, facing east. "You are here" is kiosk location.

There are more plots not on this map – they probably are rows across the top of the Old Yard plots, numbers 1-13 (not to be confused with plots with those numbers in the New Yard).