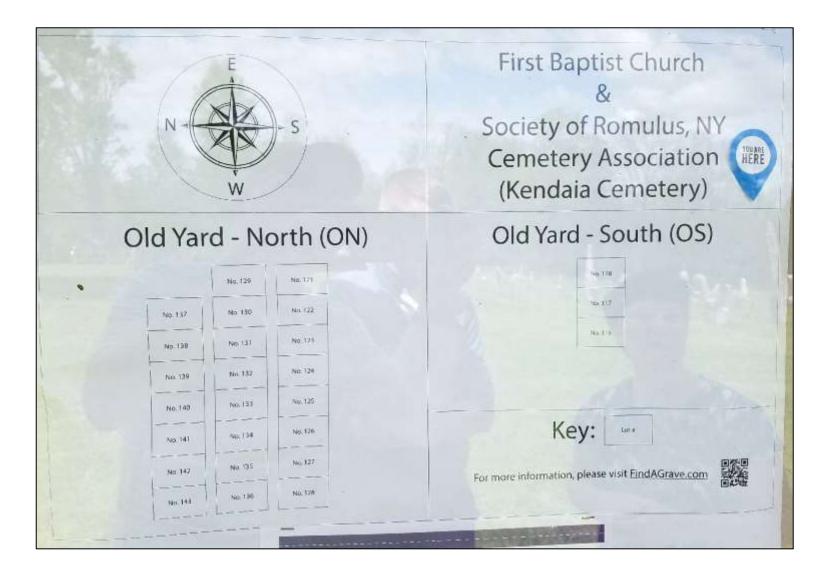

| -                                                 |         |         |         |          |         | 1.0         |          |
|---------------------------------------------------|---------|---------|---------|----------|---------|-------------|----------|
|                                                   | No.1    | N= 10   | No. 37  | No. 45   | Nat     |             | No.91    |
| First Baptist Church                              | No.2    | No.17   | No 32   | No. 67   | Na 6    | 2    No. 77 | Ha. 92   |
| &                                                 | No.3    | No. 18  | No. 33  | NO. 48   | No. 5   | No.78       | 140.53   |
| Society of Romulus, NY                            | No. 4   | 50.35   | No. 34  | . No. 49 | No. 64  | No. 79      | No.94    |
| Cemetery Association                              | No.5    | 100.30  | No. 35  | No. 50   | No.65   | No.80       | No. 95   |
| (Kendaia Cemetery)                                | No d    | Mo. 21  | Ng 35   | No.51    | Mu.66   | 1 No.81     | Ma.96    |
| Vier ANE                                          | 740.7   | 16.72   | No.37   | Να 52    | So +7   | No. 82      | Ma 97    |
| HEHE                                              | No. 5   | ħ.q. 23 | No. 38  | Mp. 33   | No. se  | Nu. 23      | Net SE   |
| N-                                                | 9a.9    | No. 21  | No. 39  | NO. 54   | NuL do  | 140.84      | Ma. 99   |
|                                                   | No. 10  | No 25   | No. 10  | No. 55   | No. 70  | No. 95      | No. 530  |
| W (A)                                             | Mu, 71  | 'in. 26 | H(1, 4) | NO. 10   | Na 71   | hm 66       | No. 101  |
| New Yard (N)                                      | 144 12  | 790.22  | No. 42  | No. 37   | - No 22 | Nonz        | No 100   |
| Key:                                              | fea. 1J | Az 28   | Nu. 43  | Nu.St    | No. 73  | No. BA      | - MA 185 |
|                                                   | 744.14  | Phy 39  | Ris #8  | Pác (24  |         | Au. 89      | No 104   |
| For more information, please visit FindAGrave.com | No. 35  | Wa-201  | Pop. 45 | Niced:   | 40.76   | No. 90      | Min 198  |